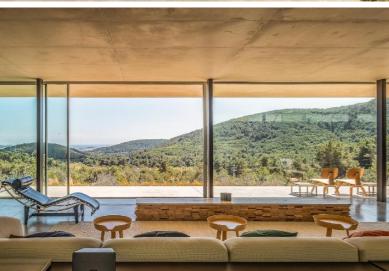

## **Interior Features**

• Underfloor Heating

Fireplace

Air Conditioning

Domotics

• Storage Room

• Gym

• Games Room

• Cinema Room

• Fully Furnished

Alarm System

• Bar

• Fully Fitted Kitchen

• High Speed Internet

Wifi

Surround Sounds